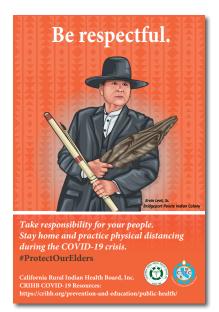

| 12X16 POSTER             | QUANTITY |
|--------------------------|----------|
| #1: Ervin Lent           |          |
| #2: Walt Lara            |          |
| #3: Lewis George         |          |
| #4: Danielle Brewster    |          |
| #5: Cutcha Risling Baldy |          |
| #6: Juana Majel-Dixon    |          |
| #7: Beverly J. Hunter    |          |
| #8: Silver Galleto       |          |
| #9: Beverly J. Hunter    |          |
| POSTER TOTAL:            |          |

## EMAIL THIS COMPLETED FORM TO:

Michelle Frase, Admin Assistant Email: mfrase@crihb.org Phone: 916-929-9761

#1: Ervin Lent

#2: Walt Lara

#3: Lewis George

#4: Danielle Brewster

#5: Cutcha Risling Baldy

#6: Juana Majel-Dixon