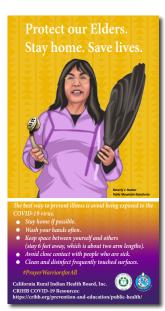

| 12X16 POSTER             | QUANTITY |
|--------------------------|----------|
| #1: Ervin Lent           |          |
| #2: Walt Lara            |          |
| #3: Lewis George         |          |
| #4: Danielle Brewster    |          |
| #5: Cutcha Risling Baldy |          |
| #6: Juana Majel-Dixon    |          |
| #7: Beverly J. Hunter    |          |
| #8: Silver Galleto       |          |
| #9: Beverly J. Hunter    |          |
| POSTER TOTAL:            |          |

#6: Juana Majel-Dixon

#7: Beverly J. Hunter

#8: Silver Galleto

#9: Beverly J. Hunter